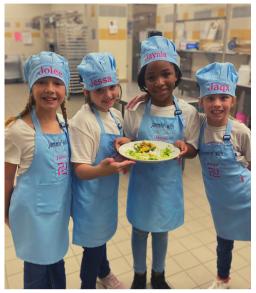

#### HASKELL COUNTY 4-H FOOD & NUTRITION

Food Challenge is a 4-H competition designed after Food Network's show "Chopped." Kids from 3rd grade through 12th grade participate in a contest where they receive a mystery bag of groceries and are challenged to create a dish. Then they prepare a presentation to give their judges on the nutrition, food safety, and food preparation for the dish they created.

Kickoff Event - September 20th | 5:30-7PM @ Haskell First Baptist FAC

Pictured from left to right: Team Jammin with the 4 Js Jolee Hodgin, Jessa Logan, Jaynia White, Jagx Smart